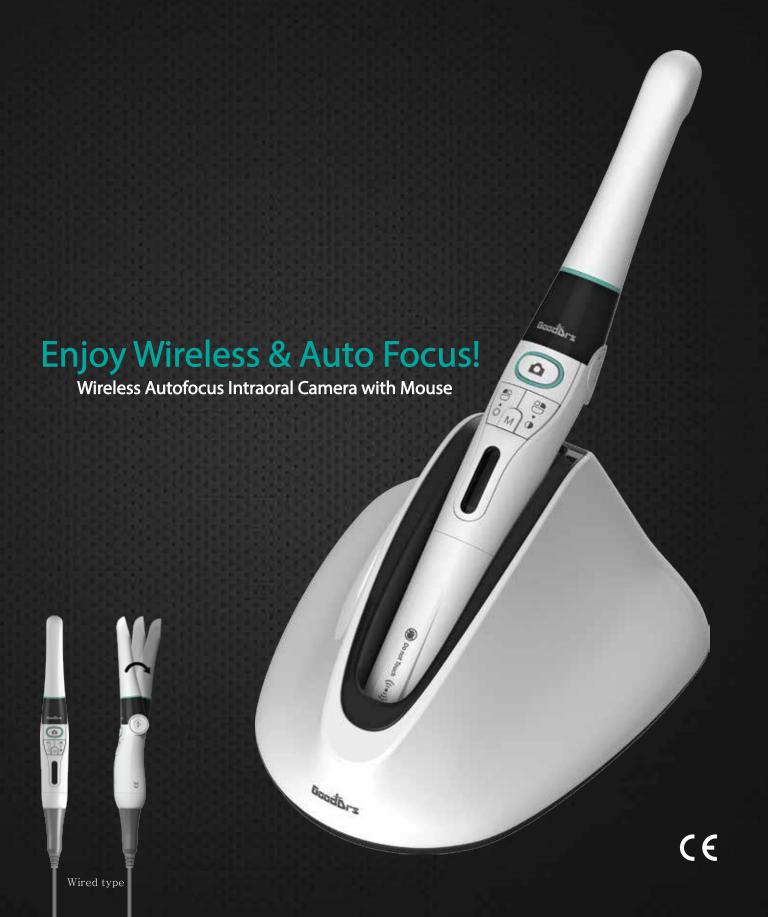

## **Enjoy Wireless & Auto Focus!**

Wireless Autofocus Intraoral Camera with Mouse

#### 1 Features of Whicam Story3 CS

#### Wireless type only $\left( \begin{pmatrix} \begin{pmatrix} & & & \\ & & & \end{pmatrix} \end{pmatrix} \right)$

High speed digital wireless

High speed digital wireless provide more clear live image without interruption

Wireless receiver

Compact wireless receiver without any power supply.

Big capacity battery

Long time use with big capacity battery.

Auto focus

Real Autofocus function shows clear images.

High definition show more detail images.

Adjustable head angle

User can use the camera with prefer angle.

Gyro mouse built-in

Useable as a mouse.

280° twist head

Easy to get approach anywhere in oral cavity.

OLED screen

Bright and clear OLED screen indicates various device status.

Adjustable LED brightness

Can adjust LED brightness to avoid light reflecting.

3 Color Impressions

Can change live image color impression (Original, Warm, Cool)

Software compatibility

Support keyboard short-cut data changing program and twain driver.