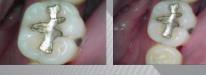

### **1** Features of V-series

Auto focus Can get clear image with auto focus function in oral cavity.

FHD image Can get high definition image without distortion.

AF

**淡**:

Built-in mouse (Dr's cam only) Useable as a mouse.

Adjustable LED brightness To avoid image quality loss by light reflection, can adjust LED brightness.

Color impressions Adjust the color impression on camera to fit different monitors or screen.

**280° twist head** Easy to get approach anywhere in oral cavity.

Black & White function Can take and send analog X-ray film image to PC.

Plug & Play No need additional driver to install the device.

Easy to capture Easy to image capture by camera only without extra device like foot pedal.

#### Software compatibility

Can be used camera with most of dental imaging software. \* It would need twain driver for some of dental imaging software.

| 2 | Minimum | System | Requirement |
|---|---------|--------|-------------|
|---|---------|--------|-------------|