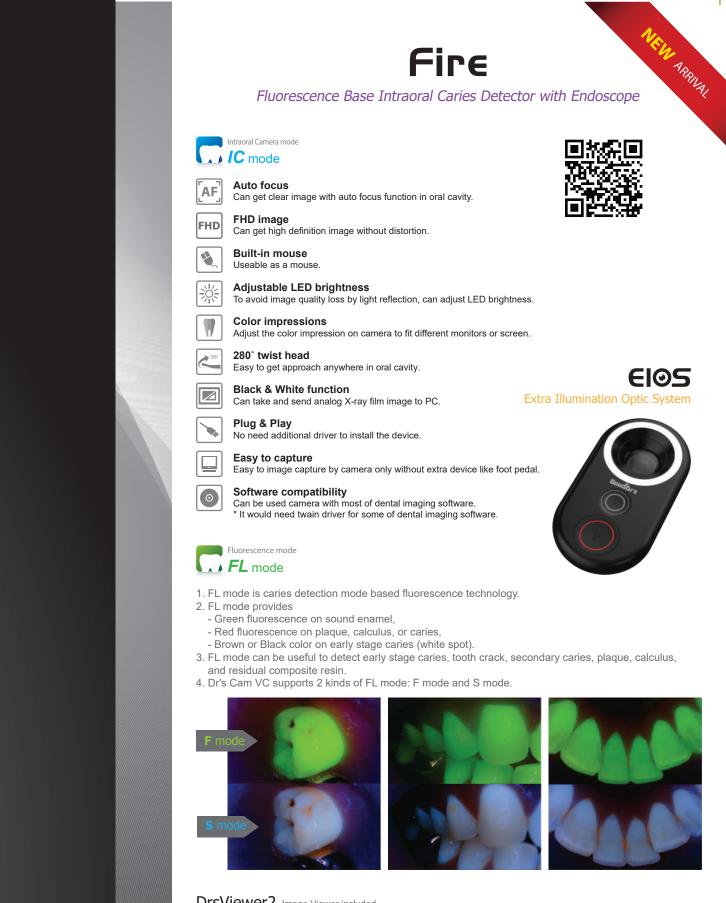

### **1** Features of V-series

Auto focus Can get clear image with auto focus function in oral cavity.

FHD image Can get high definition image without distortion.

AF

**淡**:

Built-in mouse (Dr's cam only) Useable as a mouse.

Adjustable LED brightness To avoid image quality loss by light reflection, can adjust LED brightness.

Color impressions Adjust the color impression on camera to fit different monitors or screen.

**280° twist head** Easy to get approach anywhere in oral cavity.

Black & White function Can take and send analog X-ray film image to PC.

Plug & Play No need additional driver to install the device.

Easy to capture Easy to image capture by camera only without extra device like foot pedal.

#### Software compatibility

Can be used camera with most of dental imaging software. \* It would need twain driver for some of dental imaging software.

| 2 | Minimum | System | Requirement |
|---|---------|--------|-------------|
|---|---------|--------|-------------|

## Ez SHOT HD V

Extra Illumination Optic System

EIOS

 $\odot$ 

NEW ARRIVAL

۲

۲

۲